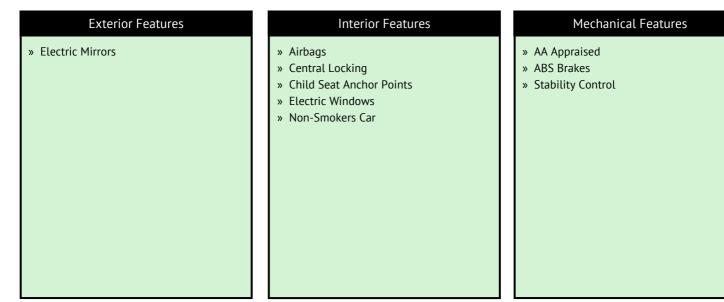

## 2020 Nissan Note

e-Power Hybrid \*\*LOW KMS- 360 CAMERAS \*\*

\*\*ARRIVING SOON - MORE PHOTOS AND DETAILS TO COME\*

\*\*Keep an eye out for more juicy car details or schedule a viewing and be the first to see it when it arrives (or better yet, give us a call to lock this vehicle before somebody else does!!) We're so confident you'll love this car, we offer a refundable deposit if you're not happy wher you see it in person. As specialists in top-quality Japanese imports, we hand-pick our vehicles to ensure it meets our high standards. (that's how you win all the awards we do!! ) so don't miss out!\*\*

## Drive Away Price \$17,990

Includes GST, Registration & New WOF

Odometer 66,663 km

Engine 1200 cc

Fuel Type PETROL(HV)

Transmission Automatic

Seats

44 Motoring