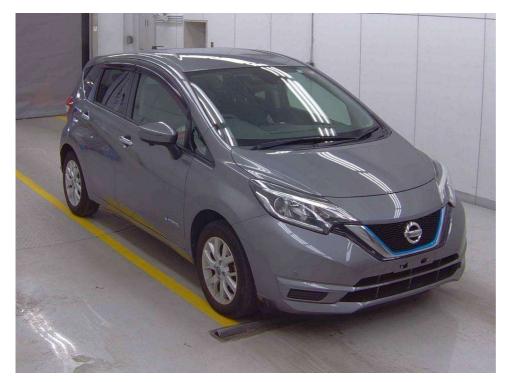

## 2020 Nissan Note

e-Power Hybrid \*\*LOW KMS- 360 CAMERAS \*\*

\*\*ARRIVING SOON - MORE PHOTOS AND DETAILS TO COME\*

\*\*Keep an eye out for more juicy car details or schedule a viewing and be the first to see it when it arrives (or better yet, give us a call to lock this vehicle before somebody else does!!) We're so confident you'll love this car, we offer a refundable deposit if you're not happy wher you see it in person. As specialists in top-quality Japanese imports, we hand-pick our vehicles to ensure it meets our high standards. (that's how you win all the awards we do!! ) so don't miss out!\*\*

## Drive Away Price \$17,990

Includes GST, Registration & New WOF

Odometer 66,663 km

Engine 1200 cc

Fuel Type PETROL(HV)

Transmission Automatic

Seats

44 Motoring