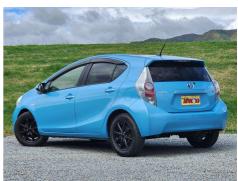

# 2012 Toyota Aqua S Hybrid S \*IMMOBILISER SYSTEM- GREAT

- \* Push Button Start with Factory Immobiliser Security!
- \* Black Edition Alloy Wheels with New Tyres
- \* Non-Smokers interior
- \* S Model With plenty of Extras
- \* Insanely Fuel Efficient Hybrid Hatch
- \* Fantastic Looking Aqua S at a Great Price with Great kms
- \* Climate Controlled Air-Conditioning
- \* Bluetooth Audio System
- \* Height Adjustable Drivers Seat

#### **Exterior Features** Interior Features

- » Anti-Theft Factory Immobilizer
- » Electric Mirrors
- » New Tyres
- » Rear Wiper
- » Remote Locking
- » Window Monsoons

- » 3 Lap & Diagonal Seatbelts in Rear
- » Airbags
- » Central Locking
- » Child Seat Anchor Points
- » Climate Air Conditioning
- » Electric Windows
- » Non-Smokers Car
- » Proximity Key
- » Push Button Start