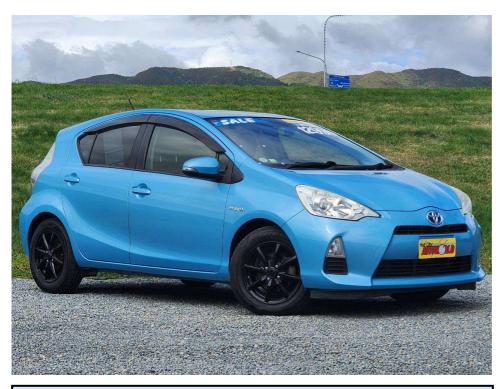

# 2012 Toyota Aqua S Hybrid S \*IMMOBILISER SYSTEM- GREAT

- \* Push Button Start with Factory Immobiliser Security!
- \* Black Edition Alloy Wheels with New Tyres
- \* Non-Smokers interior
- \* S Model With plenty of Extras
- \* Insanely Fuel Efficient Hybrid Hatch
- \* Fantastic Looking Aqua S at a Great Price with Great kms
- \* Climate Controlled Air-Conditioning
- \* Bluetooth Audio System
- \* Height Adjustable Drivers Seat

The Toyota Aqua is a stylish and eco-conscious hybrid hatchback that's perfect for navigating urban environments or scooting down the motorway. Its compact size makes it easy to manoeuvre while its proven and insanely reliable hybrid engine delivers exceptional fuel economy, making it an excellent choice for the budget-minded buyers. Inside this Aqua,