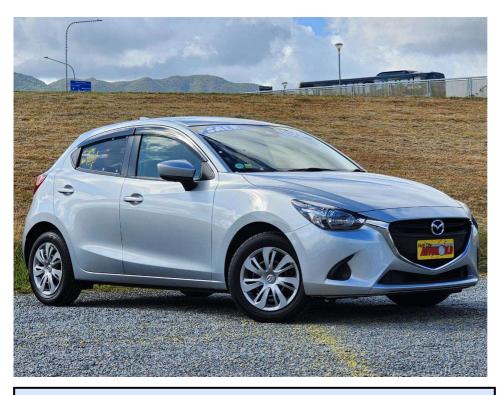

# 2019 Mazda Demio

\*1.5ltr MODEL!! - FACELIFT - BLUETOOTH

- \* 2019 Model with Low kms!!
- \* SOUGHT AFTER 1.5ltr Model!!
- \* UPGRADED AUDIO to include Android Auto and Apple CarPlay and Bluetooth
- \* Front Side and Curtain Airbags
- \* Lane Departure Safety
- \* Spacious Interior with Plenty of legroom
- \* Push Button Start with Factory Anti-Theft Immobiliser System
- \* Rear Parking Sensors

» Window Monsoons

» Rear Wiper

» i-Stop

\*\*Zoom zoom! Looking for a stylish and reliable and late model hatchback that's barely been driven? Then check out our immaculate FACELIFT MODEL 2019 Mazda Demio with superb low kilometres and its the better 1.5ltr model too!! This super zippy hatchback is perfect for city cruising or weekend getaways, offering fantastic fuel economy and a surprisingly spacious interior. Equipped with Mazda's renowned Skyactiv technology, this Demio combines agile handling with exceptional fuel economy. It's been well taken care of and feels practically brand new inside\*\*