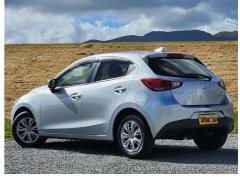

# 2019 Mazda Demio

\*1.5ltr MODEL!! - FACELIFT - BLUETOOTH

- \* 2019 Model with Low kms!!
- \* SOUGHT AFTER 1.5ltr Model!!
- \* UPGRADED AUDIO to include Android Auto and Apple CarPlay and Bluetooth
- \* Front Side and Curtain Airbags
- \* Lane Departure Safety
- \* Spacious Interior with Plenty of legroom
- \* Push Button Start with Factory Anti-Theft Immobiliser System
- \* Rear Parking Sensors

» Window Monsoons

» Rear Wiper

» i-Stop

\*\*Zoom zoom! Looking for a stylish and reliable and late model hatchback that's barely been driven? Then check out our immaculate FACELIFT MODEL 2019 Mazda Demio with superb low kilometres and its the better 1.5ltr model too!! This super zippy hatchback is perfect for city cruising or weekend getaways, offering fantastic fuel economy and a surprisingly spacious interior. Equipped with Mazda's renowned Skyactiv technology, this Demio combines agile handling with exceptional fuel economy. It's been well taken care of and feels practically brand new inside\*\*