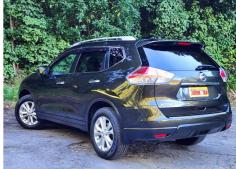

# **2015 Nissan X-Trail** 2.0ltr \*7 SEATER - LOW KMS - BLUETOOTH \*

-- SAVE \$\$\$\$ IN OUR XTRAIL SELLOUT SO GET IN NOW BEFORE WE SELL OUT !!!--

\*\*People just love this colour. You think its jet black but take outside into the sun and the paint has a stunning gold metallic pearl flake right through it. Its not a easy colour to find like the stock standard black is! Fantastic and massively popular 7 seater SUVs. Incredibly reliable and about as good as you will find in the 7 seater range plus its especially great on the fuel too. Feature packed 4 star safety rated plus you can fold down rear seats giving a HUGE boot space when needed or pop up the last row of seats when you need to take those extra people somewhere. Immaculate non-smokers condition throughout as you would expect from us\*\*

## Exterior Features

- » Anti-Theft Factory Immobilizer
- » Electric Mirrors
- » Emergency Sensor Braking
- » Factory Alloy Wheels
- » Fog Lights
- » Parking Sensors
- » Rear Wiper
- » Remote Locking
- » Reversing Camera
- » Roof Rails
- » Window Monsoons