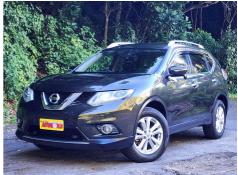

# **2015 Nissan X-Trail** 2.0ltr \*7 SEATER - LOW KMS - BLUETOOTH \*

-- SAVE \$\$\$\$ IN OUR XTRAIL SELLOUT SO GET IN NOW BEFORE WE SELL OUT !!!--

\*\*People just love this colour. You think its jet black but take outside into the sun and the paint has a stunning gold metallic pearl flake right through it. Its not a easy colour to find like the stock standard black is! Fantastic and massively popular 7 seater SUVs. Incredibly reliable and about as good as you will find in the 7 seater range plus its especially great on the fuel too. Feature packed 4 star safety rated plus you can fold down rear seats giving a HUGE boot space when needed or pop up the last row of seats when you need to take those extra people somewhere. Immaculate non-smokers condition throughout as you would expect from us\*\*

## Exterior Features

- » Anti-Theft Factory Immobilizer
- » Electric Mirrors
- » Emergency Sensor Braking
- » Factory Alloy Wheels
- » Fog Lights
- » Parking Sensors
- » Rear Wiper
- » Remote Locking
- » Reversing Camera
- » Roof Rails
- » Window Monsoons