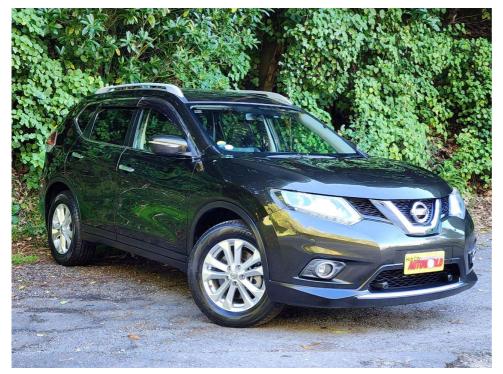

# **2015 Nissan X-Trail** 2.0ltr \*7 SEATER - LOW KMS - BLUETOOTH \*

-- SAVE \$\$\$\$ IN OUR XTRAIL SELLOUT SO GET IN NOW BEFORE WE SELL OUT !!!--

\*\*People just love this colour. You think its jet black but take outside into the sun and the paint has a stunning gold metallic pearl flake right through it. Its not a easy colour to find like the stock standard black is! Fantastic and massively popular 7 seater SUVs. Incredibly reliable and about as good as you will find in the 7 seater range plus its especially great on the fuel too. Feature packed 4 star safety rated plus you can fold down rear seats giving a HUGE boot space when needed or pop up the last row of seats when you need to take those extra people somewhere. Immaculate non-smokers condition throughout as you would expect from us\*\*

#### \*\*FULL 6 MONTH MTA DEALER WARRANTY\*

- \* Low kms
- \* Easy Care Leather Styled Seating (Heated too!)
- \* Bluetooth Audio
- \* Factory Anti-theft Immobiliser
- \* Dual Zone Climate Air-Conditioning

## Exterior Features

- » Anti-Theft Factory Immobilizer
- » Electric Mirrors
- » Emergency Sensor Braking
- » Factory Alloy Wheels
- » Fog Lights
- » Parking Sensors
- » Rear Wiper
- » Remote Locking
- » Reversing Camera
- » Roof Rails
- » Window Monsoons

### **Interior Features**

- » 3 Lap & Diagonal Seatbelts in Rear
- » 7 Seater
- » Airbags
- » Bluetooth Audio
- » Central Locking
- » Child Seat Anchor Points
- » Dual Climate Air Conditioning
- » Electric Windows
- » Heated Seats
- » Leather Interior
- » Non-Smokers Car
- » Proximity Key
- » Push Button Start
- » Steering Wheel Leather

# Drive Away Price

\$19,930

Includes GST, Registration & New WOF

Odometer 85,133 km

Engine 2000 cc

Fuel Type Petrol

Transmission Automatic, 2WD

Seats 7 seats