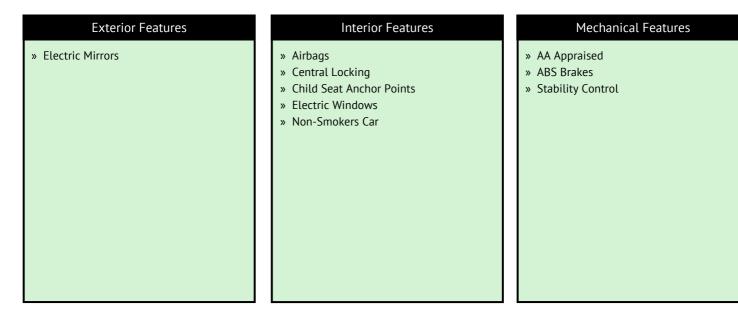

## Drive Away Price \$15,990

Includes GST, Registration & New WOF

Odometer 107,730 km

Engine 1600 cc

Fuel Type Petrol

Transmission Automatic

Seats

Stock ID