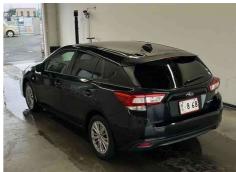

## **2017 Subaru Impreza** SPORT 1.6I-L EYESIGHT

\*\*ARRIVING SOON - MORE PHOTOS AND DETAILS TO COME\*

\*\*Keep an eye out for more juicy car details or schedule a viewing and be the first to see it when it arrives (or better yet, give us a call to lock this vehicle before somebody else does!!) We're so confident you'll love this car, we offer a refundable deposit if you're not happy wher you see it in person. As specialists in top-quality Japanese imports, we hand-pick our vehicles to ensure it meets our high standards. (that's how you win all the awards we do!! ) so don't miss out!\*\*

## Drive Away Price \$15,990

Includes GST, Registration & New WOF

Odometer 107,730 km

Engine 1600 cc

Fuel Type Petrol

Transmission Automatic

Seats

Stock ID