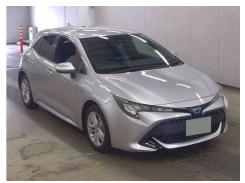

# 2020 Toyota Corolla

1.8ltr Hybrid\*\*WGTNS BEST VALUE NEW

- \*\*ARRIVING SOON MORE PHOTOS AND DETAILS TO COME\*
- \* Fabulously Priced NEW MODEL 2020 Hybrid Corolla Hatch
- \* Higher Spec G Model
- \* Full Radar Cruise Control
- \* Factory Reversing Camera PLUS Front and Rear Parking Sensors
- \* Factory G Styled Alloy Wheels
- \* Full TSS Safety Suite
- \* Quality Sounding Bluetooth Audio
- \* Factory Anti-Theft Immobiliser Security System
- \*\*FULL 6 MONTH MECHANICAL WARRANTY & our 12 MONTH HYBRID BATTERY WARRANTY\*
- \*\*Priced at only \$21990 Drive-away this is by far Wellingtons cheapest and BEST VALUE New Model 2020 Toyota Corolla Hybrid hatchback and its also the nicer G model as well! Packed with all of the features and luxury's you could ever want or need and being a Toyota you know its going to be the most reliable car you will ever own :-) Insanely fuel efficient its the perfect blend of fuel saving technology yet it has the power for pretty much anything you