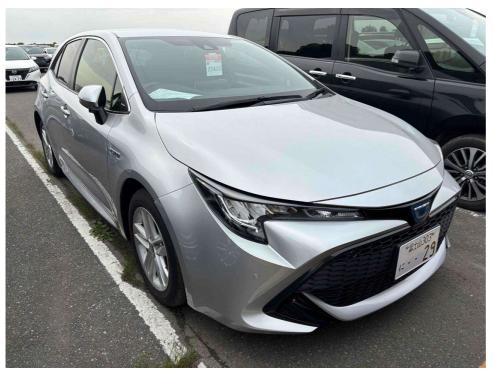

# 2020 Toyota Corolla

1.8ltr Hybrid\*\*WGTNS BEST VALUE NEW

- \*\*ARRIVING SOON MORE PHOTOS AND DETAILS TO COME\*
- \* Fabulously Priced NEW MODEL 2020 Hybrid Corolla Hatch
- \* Higher Spec G Model
- \* Full Radar Cruise Control
- \* Factory Reversing Camera PLUS Front and Rear Parking Sensors
- \* Factory G Styled Alloy Wheels
- \* Full TSS Safety Suite
- \* Quality Sounding Bluetooth Audio
- \* Factory Anti-Theft Immobiliser Security System
- \*\*FULL 6 MONTH MECHANICAL WARRANTY & our 12 MONTH HYBRID BATTERY WARRANTY\*
- \*\*Priced at only \$21990 Drive-away this is by far Wellingtons cheapest and BEST VALUE New Model 2020 Toyota Corolla Hybrid hatchback and its also the nicer G model as well! Packed with all of the features and luxury's you could ever want or need and being a Toyota you know its going to be the most reliable car you will ever own :-) Insanely fuel efficient its the perfect blend of fuel saving technology yet it has the power for pretty much anything you