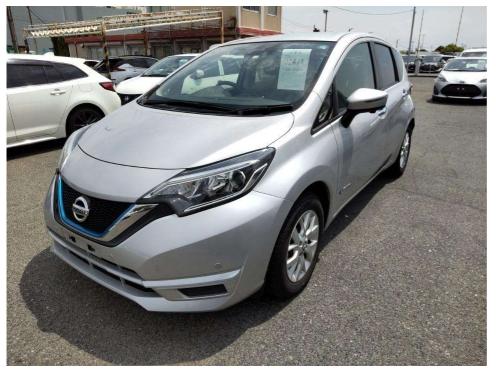

## 2020 Nissan Note

Hybrid e-Power\*\*LOW KMS- 2020 MODEL-

\*\*ARRIVING SOON - MORE PHOTOS AND DETAILS TO COME\*

\*\*Keep an eye out for more juicy car details or schedule a viewing and be the first to see it when it arrives (or better yet, give us a call to lock this vehicle before somebody else does!!) We're so confident you'll love this car, we offer a refundable deposit if you're not happy wher you see it in person. As specialists in top-quality Japanese imports, we hand-pick our vehicles to ensure it meets our high standards. (that's how you win all the awards we do!!) so don't miss out!\*\*

# Odometer 61,273 km

Engine 1200 cc, Hybrid

Fuel Type Hybrid

Transmission
Automatic, 2WD

Seats 5 seats

Stock ID 9095